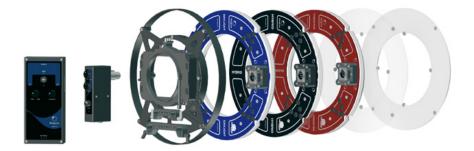

# RingLite

**ITEMS** 

RingLite

Frame

LED Bulb Tungsten 3200°K

Ref : PGA 101

### Front Ring Translucent

Ref : PGA 104

LED Bulb Daylight 5600°K

Ref : PGA 102

Front Ring White

Ref : PGA 105

### Radio Controler -DMX Transmitter

Ref : PGA108

Ref : PGA 103

Contrler - Receiver

### Adapter plate to 19/15mm Rod Clamp

Ref: PGA106

Controler Receiver Power Cable

Ref : PGA 110

LED Bulb Power Cable

Ref: PGA107

Ref : PGA 112