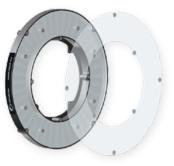

# **FRONT RINGS**

Two Front Rings are available, they fit the **RingLite** with magnets offering a simple way to sandwich any gel material.

The White diffusion Ring neutraly softens the LED highlights, the Translucent Ring allows the choice of a specific diffusion.