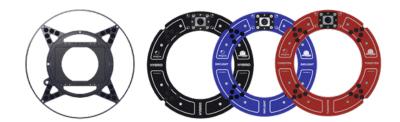

# Three different LED Bulbs are available:

- Tungsten, using 240 LED's 3200°K
- Daylight, using 240 LED's 5600 °K
- Hybrid, using a mix of 120 LED's 3200°K and 120 LED's 5600°K, allowing to work with any color between 3200°K and 5600°K

The LED Bulb simply fits the **Ringlite** frame using Velcro<sup>™</sup>.