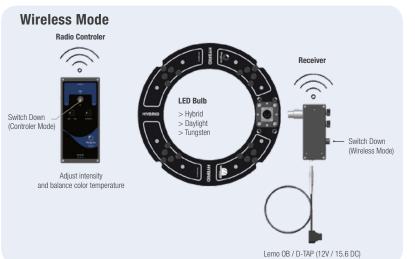

# LIGHTING CONTROL

# Intensity

() () The LED Bulb can be fully dimmed by the **Controler - Receiver** or by the **External Radio Controler - DMX Transmitter**.

# **Colour temperature**

The color temperature can be balaced from 3.200 °k to 5600 °K by the **Controler - Receiver** or by the **External Radio Controler - DMX Transmitter**.

Radio Controler - DMX Transmitter

Controler - Receiver