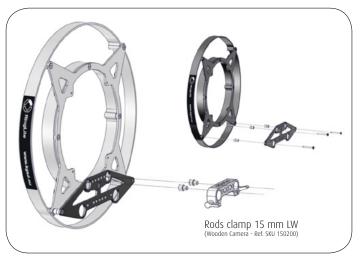

**The Ringlite** fits most popular film/video lenses (sphericals and anamorphics) and cameras interfacing with common rods systems or directly onto the ARRI LMB 25 Matte Box (still allowing 3 filters use).

# **COMPATIBILITY WITH CAMERAS AND LENSES**

Compatibility RingLite / Matte Box - ARRI LMB 25

Compatibility RingLite / 19 and 15 mm (studio) rods clamp Wooden camera

Compatibility RingLite / 15 mm LW adapter Wooden camera