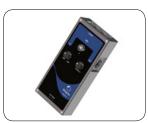

# Intensity

() () The LED Bulb can be fully dimmed by the **Controler - Receiver** or by the **External Radio Controler - DMX Transmitter**.

# **Colour temperature**

The color temperature can be balaced from 3.200 °k to 5600 °K by the **Controler - Receiver** or by the **External Radio Controler - DMX Transmitter**.

Radio Controler - DMX Transmitter

Controler - Receiver

### Radio Controler -DMX Transmitter

Ref : PGA108

Ref : PGA 103

Contrler - Receiver