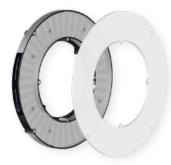

# **FRONT RINGS**

Two Front Rings are available, they fit the **RingLite** with magnets offering a simple way to sandwich any gel material.

The White diffusion Ring neutraly softens the LED highlights, the Translucent Ring allows the choice of a specific diffusion.