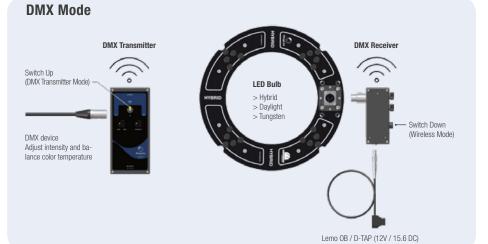

# LIGHTING CONTROL

# Intensity

() () The LED Bulb can be fully dimmed by the **Controler - Receiver** or by the **External Radio Controler - DMX Transmitter**.

# **Colour temperature**

The color temperature can be balaced from 3.200 °k to 5600 °K by the **Controler - Receiver** or by the **External Radio Controler - DMX Transmitter**.

Radio Controler - DMX Transmitter

### Radio Controler -DMX Transmitter

Ref : PGA108

Ref : PGA 103

Contrler - Receiver