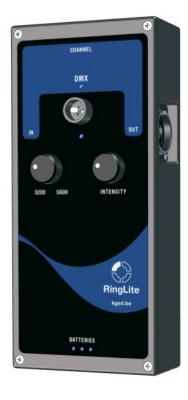

# Intensity

() () The LED Bulb can be fully dimmed by the **Controler - Receiver** or by the **External Radio Controler - DMX Transmitter**.

# **Colour temperature**

The color temperature can be balaced from 3.200 °k to 5600 °K by the **Controler - Receiver** or by the **External Radio Controler - DMX Transmitter**.

Radio Controler - DMX Transmitter

Controler - Receiver