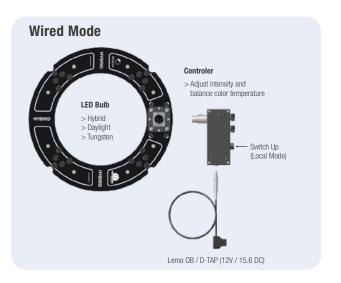

# Intensity

() () The LED Bulb can be fully dimmed by the **Controler - Receiver** or by the **External Radio Controler - DMX Transmitter**.

# **Colour temperature**

The color temperature can be balaced from 3.200 °k to 5600 °K by the **Controler - Receiver** or by the **External Radio Controler - DMX Transmitter**.

Radio Controler - DMX Transmitter

Controler - Receiver

# WIRING DIAGRAM