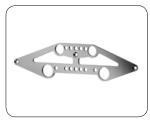

### Adapter plate to 19/15mm Rod Clamp

Ref: PGA106

Controler Receiver Power Cable

Ref : PGA 110

LED Bulb Power Cable

Ref: PGA107

Ref : PGA 112