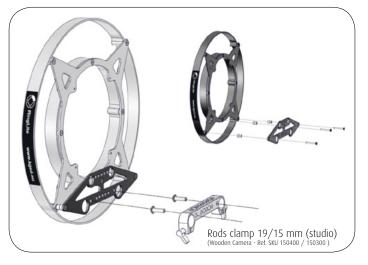

**The Ringlite** fits most popular film/video lenses (sphericals and anamorphics) and cameras interfacing with common rods systems or directly onto the ARRI LMB 25 Matte Box (still allowing 3 filters use).

# **COMPATIBILITY WITH CAMERAS AND LENSES**

Compatibility RingLite / Matte Box - ARRI LMB 25

Compatibility RingLite / 19 and 15 mm (studio) rods clamp Wooden camera

Compatibility RingLite / 15 mm LW adapter Wooden camera