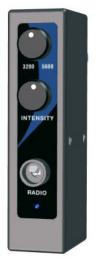

# Intensity

() () The LED Bulb can be fully dimmed by the **Controler - Receiver** or by the **External Radio Controler - DMX Transmitter**.

# **Colour temperature**

The color temperature can be balaced from 3.200 °k to 5600 °K by the **Controler - Receiver** or by the **External Radio Controler - DMX Transmitter**.

Radio Controler - DMX Transmitter

### Radio Controler -DMX Transmitter

Ref : PGA108

Ref : PGA 103

Contrler - Receiver