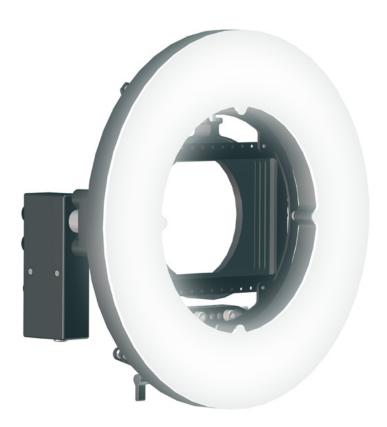

**The Key Grip Systems Developpment Ringlite** is a 31.7 cm Rd. camera light using a set of different LED Bulbs. Three different LED Bulbs (3200 °K, 5600 °K, and Hybrid 3200-5600 °K) provide a complete and acurate color temperature range.

**The Ringlite** fits most popular film/video lenses (sphericals and anamorphics) and cameras interfacing with common rods systems or directly onto the ARRI LMB 25 Matte Box (still allowing 3 filters use).