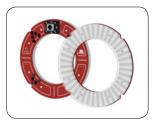

**The Key Grip Systems Developpment Ringlite** is a 31.7 cm Rd. camera light using a set of different LED Bulbs. Three different LED Bulbs (3200 °K, 5600 °K, and Hybrid 3200-5600 °K) provide a complete and acurate color temperature range.

**The Ringlite** fits most popular film/video lenses (sphericals and anamorphics) and cameras interfacing with common rods systems or directly onto the ARRI LMB 25 Matte Box (still allowing 3 filters use).

The LED Bulb simply fits the **Ringlite** frame using Velcro<sup>™</sup>.

# **FRONT RINGS**

Two Front Rings are available, they fit the **RingLite** with magnets offering a simple way to sandwich any gel material.

The White diffusion Ring neutraly softens the LED highlights, the Translucent Ring allows the choice of a specific diffusion.