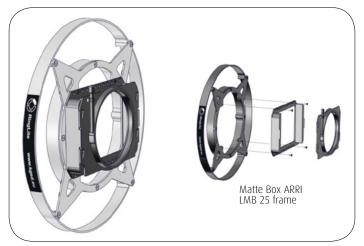

**The Ringlite** fits most popular film/video lenses (sphericals and anamorphics) and cameras interfacing with common rods systems or directly onto the ARRI LMB 25 Matte Box (still allowing 3 filters use).

# **COMPATIBILITY WITH CAMERAS AND LENSES**

Compatibility RingLite / Matte Box - ARRI LMB 25

Compatibility RingLite / 19 and 15 mm (studio) rods clamp Wooden camera

Compatibility RingLite / 15 mm LW adapter Wooden camera