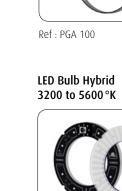

# Three different LED Bulbs are available:

- Tungsten, using 240 LED's 3200°K
- Daylight, using 240 LED's 5600 °K
- Hybrid, using a mix of 120 LED's 3200°K and 120 LED's 5600°K, allowing to work with any color between 3200°K and 5600°K

# RingLite

**ITEMS** 

RingLite

Frame

LED Bulb Tungsten 3200°K

Ref : PGA 101